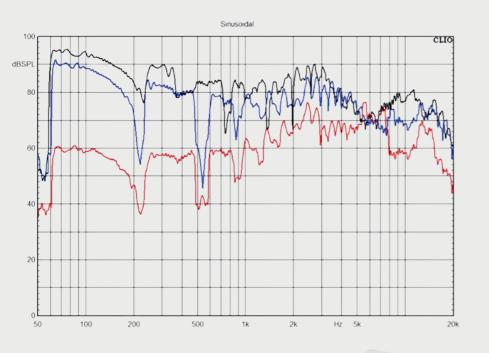

## **Acoustical Performance:**

## Specification:

| Bluetooth                | BT5.0, Supports A2DP, HSP, HFP, HTP |
|--------------------------|-------------------------------------|
| Ear Thermometer Range    | 32.2°C to 43.3°C                    |
| Ear Thermometer Accuracy | 35°C to 42°C +/-0.2°C               |
| Sensitivity              | 93dB +/- 3dB                        |
| Frequency Response       | 20Hz to 20kHz                       |
| Earbuds Battery          | Li-Polymer (2 x 60mAh)              |
| Battery Life             | 4 hours(at 50% volume)              |
| Charging Case Voltage    | DC 5V                               |
| Charging Case Interface  | USB Type C                          |
| Charging Case Battery    | Li-Polymer (2 x 800mAh)             |